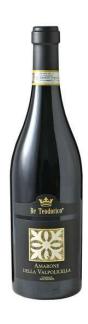

#### <u>サクラアワード 2022 ダブルゴールド受賞ワイン</u> レ テオドリコ アマローネ デッラ ヴァルポリチェッラ

イタリアを代表する長期熟成赤ワイン。 独特の製法で、陰干ししたブドウから造るため、 豊かな香りと、凝縮した味わいが特徴の 希少なワインです。

〈ワイナリー〉 モンテフォルテ

〈 生 産 地 〉 イタリア ヴェネト

〈 タ イ プ 〉 赤ワイン

〈ぶどう品種〉 コルヴィーナ など

〈味わい〉 重厚